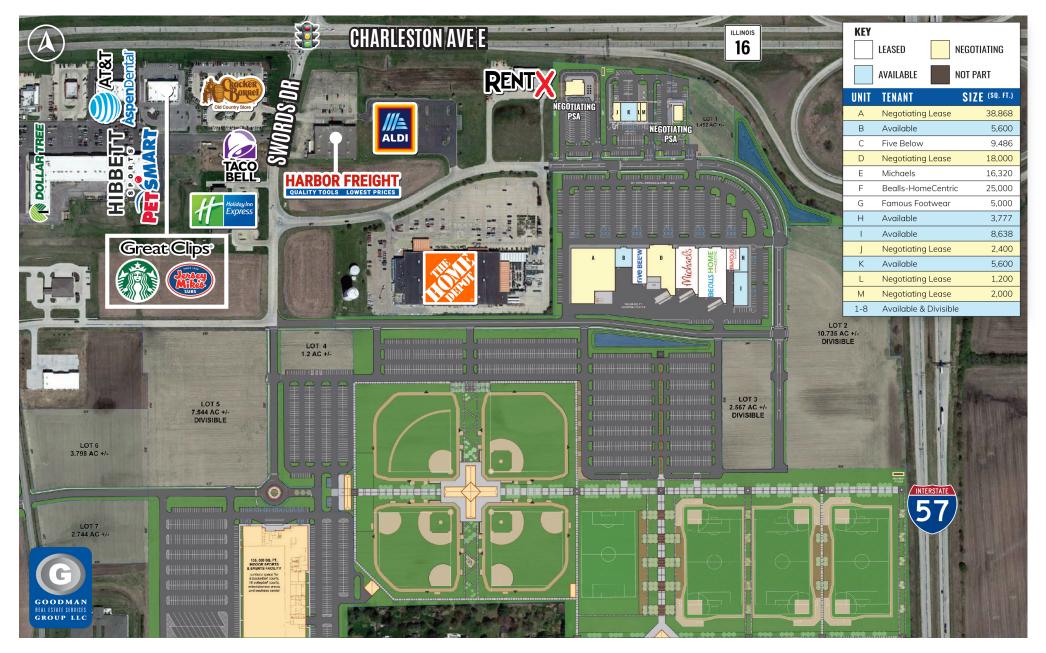

### THE SHOPS AT EMERALD ACRES SPORTS CONNECTION

- The Shops at Emerald Acres Sports Connection is the retail, restaurant, and hotel component of the 150 AC Emerald Acres development that will benefit from the draw of the sports complex and serve the Mattoon-Charleston Micropolitan Statistical Area, which has a trade area population of 101,319 and currently draws from up to 30 miles in all directions. That draw will expand to at least 200 miles with the opening of Emerald Acres Sports Connection in 2024.
- The site will offer walkable access to retail, restaurant, and hotel
  amenities for players, families, and coaches, elevating the customer
  experience and driving repeat visits to the sports complex. Ninety
  percent of the money in youth travel sports is spent outside of the
  walls of the venue, and customer analytics confirms that the youth
  sports tourism audience represents some of the wealthiest lifestyle
  segments in America today with strong buying power.
- AVAILABLE: Retail space and outlots for restaurants, hotels, and other retail uses.