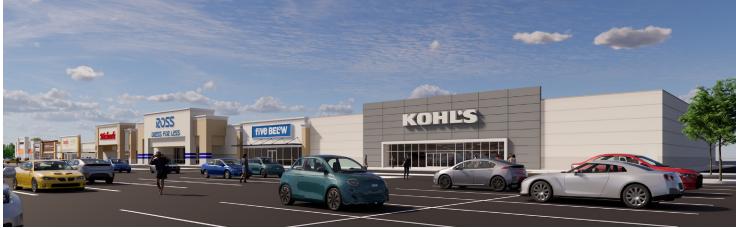

### THE SHOPS AT EMERALD ACRES SPORTS CONNECTION

- The Shops at Emerald Acres Sports Connection is the retail, restaurant, and hotel component of the 150 AC Emerald Acres development that will benefit from the draw of the sports complex and serve the Mattoon-Charleston Micropolitan Statistical Area, which has a trade area population of 101,319 and currently draws from up to 30 miles in all directions. That draw will expand to at least 200 miles with the opening of Emerald Acres Sports Connection in 2024.
- The site will offer walkable access to retail, restaurant, and hotel
  amenities for players, families, and coaches, elevating the customer
  experience and driving repeat visits to the sports complex. Ninety
  percent of the money in youth travel sports is spent outside of the
  walls of the venue, and customer analytics confirms that the youth
  sports tourism audience represents some of the wealthiest lifestyle
  segments in America today with strong buying power.
- AVAILABLE: Retail space and outlots for restaurants, hotels, and other retail uses.