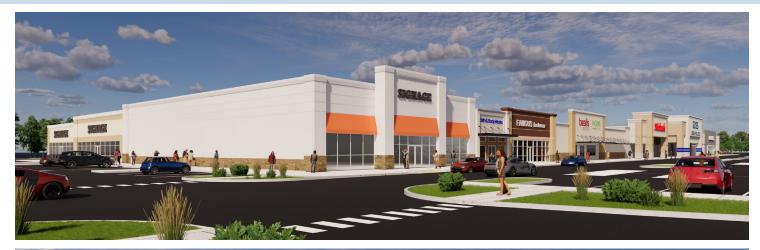

### THE SHOPS AT EMERALD ACRES SPORTS CONNECTION

- The Shops at Emerald Acres Sports Connection is the retail, restaurant, and hotel component of the 150 AC Emerald Acres development that will benefit from the draw of the sports complex and serve the Mattoon-Charleston Micropolitan Statistical Area, which has a trade area population of 101,319 and currently draws from up to 30 miles in all directions. That draw will expand to at least 200 miles with the opening of Emerald Acres Sports Connection in 2024.
- The site will offer walkable access to retail, restaurant, and hotel
  amenities for players, families, and coaches, elevating the customer
  experience and driving repeat visits to the sports complex. Ninety
  percent of the money in youth travel sports is spent outside of the
  walls of the venue, and customer analytics confirms that the youth
  sports tourism audience represents some of the wealthiest lifestyle
  segments in America today with strong buying power.
- AVAILABLE: Retail space and outlots for restaurants, hotels, and other retail uses.