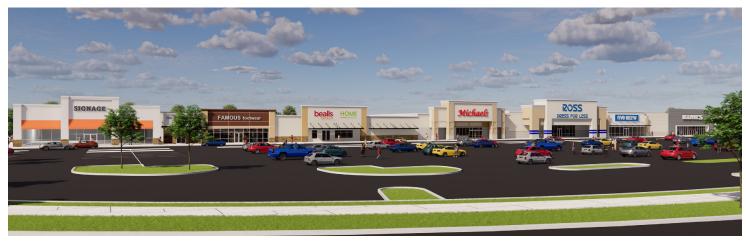

### THE SHOPS AT EMERALD ACRES SPORTS CONNECTION

- The Shops at Emerald Acres Sports Connection is the retail, restaurant, and hotel component of the 150 AC Emerald Acres development that will benefit from the draw of the sports complex and serve the Mattoon-Charleston Micropolitan Statistical Area, which has a trade area population of 101,319 and currently draws from up to 30 miles in all directions. That draw will expand to at least 200 miles with the opening of Emerald Acres Sports Connection in 2024.
- The site will offer walkable access to retail, restaurant, and hotel
  amenities for players, families, and coaches, elevating the customer
  experience and driving repeat visits to the sports complex. Ninety
  percent of the money in youth travel sports is spent outside of the
  walls of the venue, and customer analytics confirms that the youth
  sports tourism audience represents some of the wealthiest lifestyle
  segments in America today with strong buying power.
- AVAILABLE: Retail space and outlots for restaurants, hotels, and other retail uses.