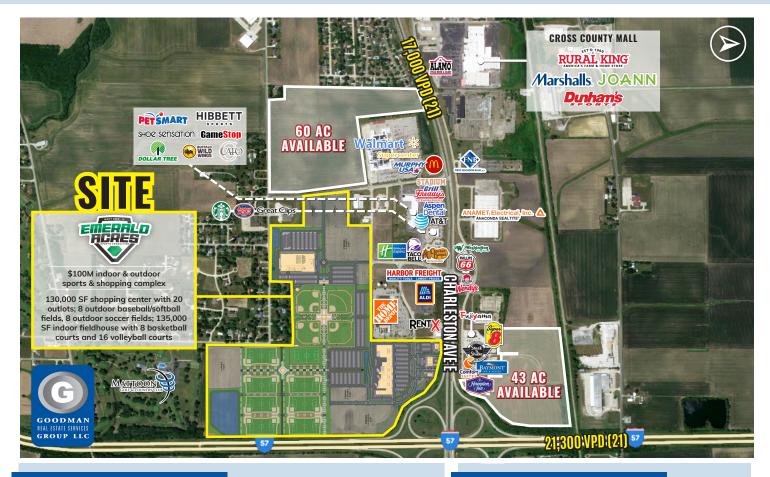

## EMERALD ACRES SPORTS CONNECTION

- Opening in 2024, Emerald Acres Sports Connection is a \$100M indoor and outdoor sports complex development on 150 acres that is projected to draw 580,000 visitors and generate \$23.8 million in direct spending and 59,000 hotel room nights on an annual basis. This is a next generation best-in-class youth and amateur sports experience for families and athletes of all ages. It will have a highquality, program-driven design, including indoor basketball/volleyball courts, outdoor baseball/ softball and multipurpose turf fields, family entertainment, medical sector partnerships, food and beverage, and special events, such as concerts, rodeos, and other sports and entertainment experiences.
- Mattoon's central location between several major metropolitan statistical areas (Chicago, Indianapolis, and St. Louis) and numerous micropolitan statistical areas is the basis of the projected draw of the development. Youth sports (a \$45 billion industry) continues to be a reliable, recession-resistant driver of traffic and is forecasted to grow by 10-15% per year over the next 5-7 years (Wintergreen Research).
- This project will be developed and managed by the Sports Facilities Companies Network (Sports Facilities Advisory(SFA), Sports Facilities Development, and Sports Facilities Management(SFM)). The SFA has served more than 2,000 communities and is involved with more than \$10 billion in planned projects. SFM is the youth and amateur sports industry leader in design, development, and facility management. They manage the largest single network of sports tourism venues in the country.

### THE SHOPS AT EMERALD ACRES SPORTS CONNECTION

- The Shops at Emerald Acres Sports Connection is the retail, restaurant, and hotel component of the 150 AC Emerald Acres development that will benefit from the draw of the sports complex and serve the Mattoon-Charleston Micropolitan Statistical Area, which has a trade area population of 101,319 and currently draws from up to 30 miles in all directions. That draw will expand to at least 200 miles with the opening of Emerald Acres Sports Connection in 2024.
- The site will offer walkable access to retail, restaurant, and hotel
  amenities for players, families, and coaches, elevating the customer
  experience and driving repeat visits to the sports complex. Ninety
  percent of the money in youth travel sports is spent outside of the
  walls of the venue, and customer analytics confirms that the youth
  sports tourism audience represents some of the wealthiest lifestyle
  segments in America today with strong buying power.
- AVAILABLE: Retail space and outlots for restaurants, hotels, and other retail uses.