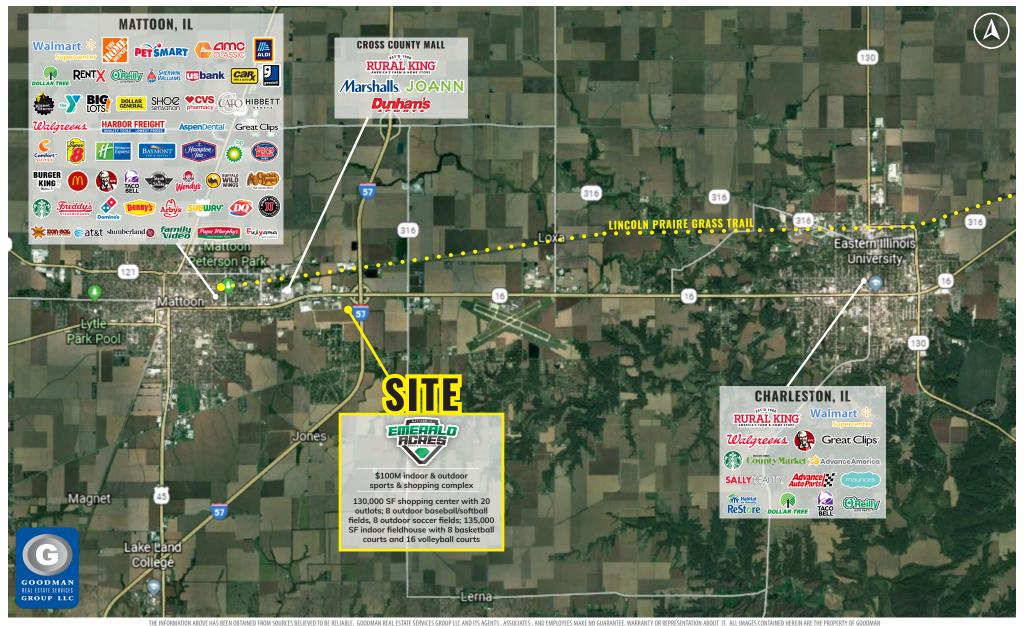

## **MICROPOLITAN STATISTICAL AREA**

### THE SHOPS AT EMERALD ACRES SPORTS CONNECTION

- The Shops at Emerald Acres Sports Connection is the retail, restaurant, and hotel component of the 150 AC Emerald Acres development that will benefit from the draw of the sports complex and serve the Mattoon-Charleston Micropolitan Statistical Area, which has a trade area population of 101,319 and currently draws from up to 30 miles in all directions. That draw will expand to at least 200 miles with the opening of Emerald Acres Sports Connection in 2024.
- The site will offer walkable access to retail, restaurant, and hotel
  amenities for players, families, and coaches, elevating the customer
  experience and driving repeat visits to the sports complex. Ninety
  percent of the money in youth travel sports is spent outside of the
  walls of the venue, and customer analytics confirms that the youth
  sports tourism audience represents some of the wealthiest lifestyle
  segments in America today with strong buying power.
- AVAILABLE: Retail space and outlots for restaurants, hotels, and other retail uses.