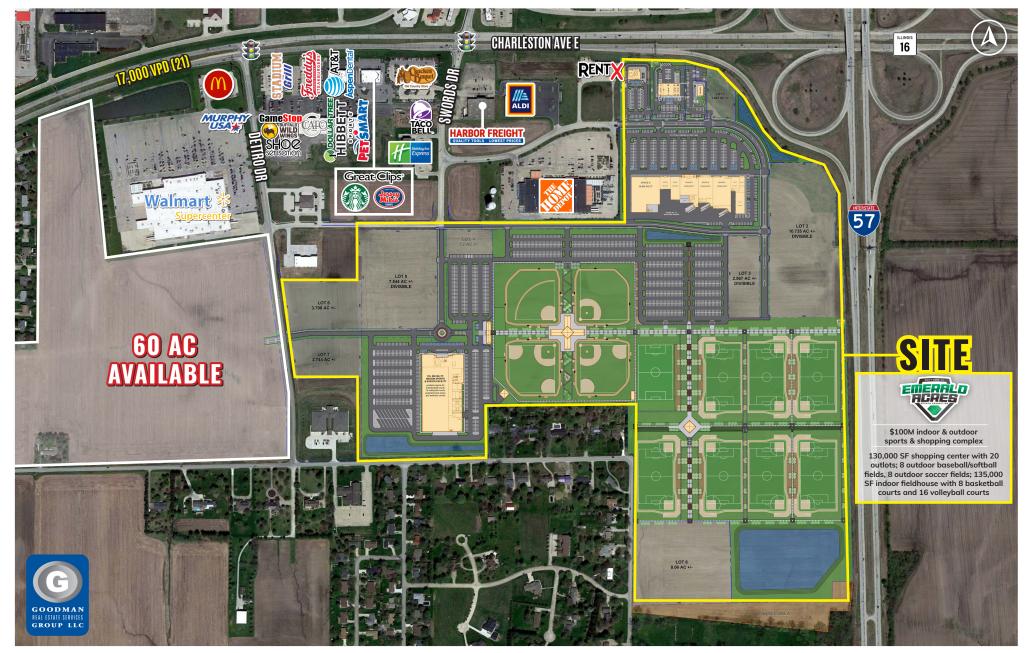

## EMERALD ACRES SPORTS CONNECTION

- Opening in 2024, Emerald Acres Sports Connection is a \$100M indoor and outdoor sports complex development on 150 acres that is projected to draw 580,000 visitors and generate \$23.8 million in direct spending and 59,000 hotel room nights on an annual basis. This is a next generation best-in-class youth and amateur sports experience for families and athletes of all ages. It will have a highquality, program-driven design, including indoor basketball/volleyball courts, outdoor baseball/ softball and multipurpose turf fields, family entertainment, medical sector partnerships, food and beverage, and special events, such as concerts, rodeos, and other sports and entertainment experiences.
- Mattoon's central location between several major metropolitan statistical areas (Chicago, Indianapolis, and St. Louis) and numerous micropolitan statistical areas is the basis of the projected draw of the development. Youth sports (a \$45 billion industry) continues to be a reliable, recession-resistant driver of traffic and is forecasted to grow by 10-15% per year over the next 5-7 years (Wintergreen Research).
- This project will be developed and managed by the Sports Facilities Companies Network (Sports Facilities Advisory(SFA), Sports Facilities Development, and Sports Facilities Management(SFM)). The SFA has served more than 2,000 communities and is involved with more than \$10 billion in planned projects. SFM is the youth and amateur sports industry leader in design, development, and facility management. They manage the largest single network of sports tourism venues in the country.

### THE SHOPS AT EMERALD ACRES SPORTS CONNECTION

- The Shops at Emerald Acres Sports Connection is the retail, restaurant, and hotel component of the 150 AC Emerald Acres development that will benefit from the draw of the sports complex and serve the Mattoon-Charleston Micropolitan Statistical Area, which has a trade area population of 101,319 and currently draws from up to 30 miles in all directions. That draw will expand to at least 200 miles with the opening of Emerald Acres Sports Connection in 2024.
- The site will offer walkable access to retail, restaurant, and hotel
  amenities for players, families, and coaches, elevating the customer
  experience and driving repeat visits to the sports complex. Ninety
  percent of the money in youth travel sports is spent outside of the
  walls of the venue, and customer analytics confirms that the youth
  sports tourism audience represents some of the wealthiest lifestyle
  segments in America today with strong buying power.
- AVAILABLE: Retail space and outlots for restaurants, hotels, and other retail uses.