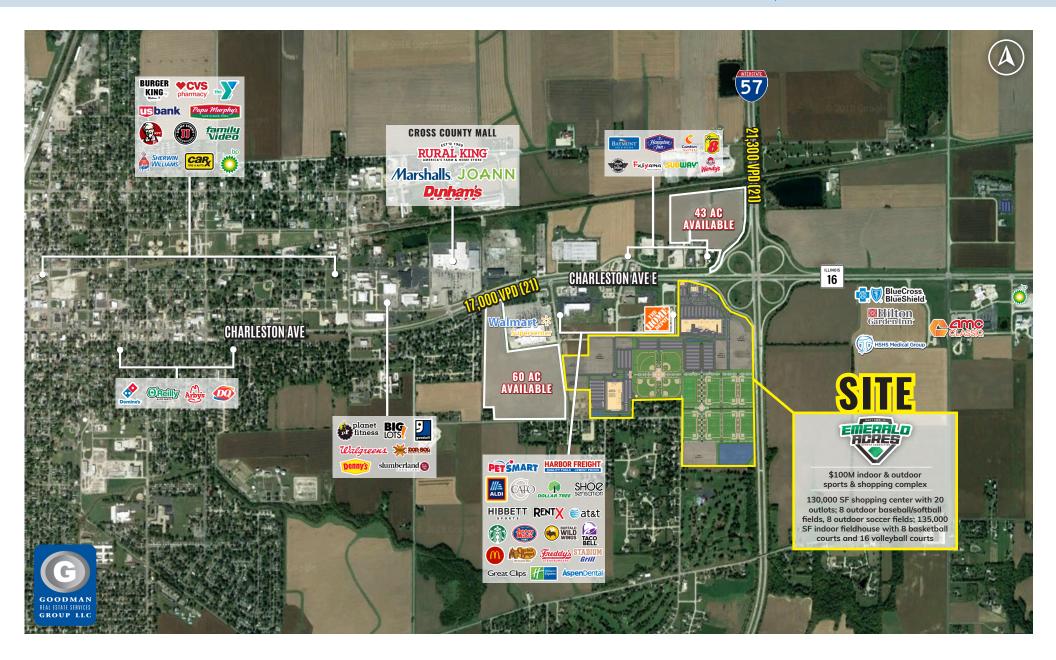

### THE SHOPS AT EMERALD ACRES SPORTS CONNECTION

- The Shops at Emerald Acres Sports Connection is the retail, restaurant, and hotel component of the 150 AC Emerald Acres development that will benefit from the draw of the sports complex and serve the Mattoon-Charleston Micropolitan Statistical Area, which has a trade area population of 101,319 and currently draws from up to 30 miles in all directions. That draw will expand to at least 200 miles with the opening of Emerald Acres Sports Connection in 2024.
- The site will offer walkable access to retail, restaurant, and hotel
  amenities for players, families, and coaches, elevating the customer
  experience and driving repeat visits to the sports complex. Ninety
  percent of the money in youth travel sports is spent outside of the
  walls of the venue, and customer analytics confirms that the youth
  sports tourism audience represents some of the wealthiest lifestyle
  segments in America today with strong buying power.
- AVAILABLE: Retail space and outlots for restaurants, hotels, and other retail uses.

## **MICROPOLITAN STATISTICAL AREA**